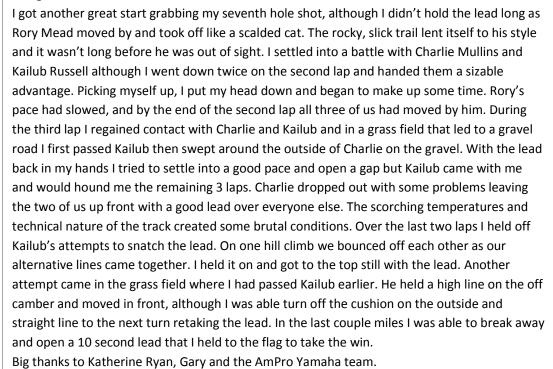

## www.paulwhibley.co.nz



























Rider: Paul Whibley Team: AmPro Yamaha Bike: Yamaha YZ450 F

Result: 1st





1<sup>st</sup>: Paul Whibley

2<sup>nd</sup>: Kailub Russell

3<sup>rd</sup>: Rory Mead

pic from Ken Hill @gnccracing.com

Paul Whibley is supported by:
AmPro Yamaha, Monster Energy, Shoei, Sidi, Smith,
G2, Asterisk, Moto SR, Vortex Ignitions, EC3D, Bush
Riders MCC, Darbis, GHQ, Sargent Motorcycles,
Yamaha NZ, Rosscos Start up Services, Works
Connection, Pro Taper, Race Pace Services, Unabiker,
Leatt Brace, Tire Balls, bikesportnz.com, Stuk

The AmPro Yamaha Team is supported by:
FMF Kenda Yamalube Asterisk CV4 Cycle Gear E-Batt
EBC Brakes Factory Connection Fastway Gaerne GYTR
IMS Leatt Brace Motion Pro MSR Pro-Clean Rekluse
Shoei Slavens TM Designworks Cycra Twin Air Wiseco
ZipTy Racing AllBalls Racing Pro Taper Stuk